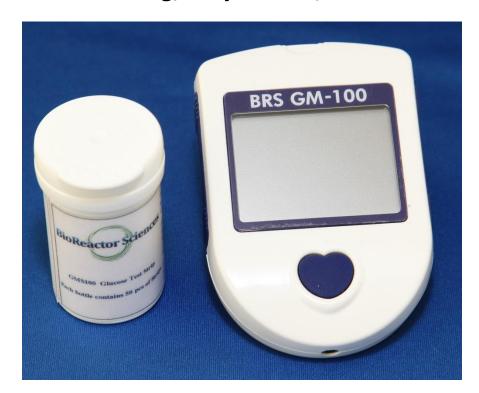

## GM-100 Glucose Monitoring System Quick-reading, Easy-to-Use, Economical

The GM100 Glucose Monitoring System is specifically designed to quantitatively measure the glucose concentration in microbial and cell culture bioprocessing applications. Disposable test strips and its compact size enable operation of the GM-100 Glucose Monitoring System in a biosafety cabinet, eliminating risk of contamination from biohazardous samples.